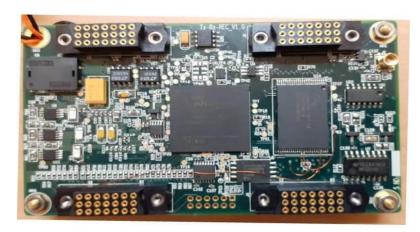

## FPGA and CONTROLLER BOARD- ICS-CZ04FDC

## **DESCRIPTION:**

ICS-CZ04FDC is a rugged industrial grade Spartan 6 FPGA board with Integrated Memory Controller blocks, embedded with STM micro controller. The Spartan 6 FPGA has Low-cost PCI® technology support compatible with the 33 MHz, 32- and 64-bit specification. CZ04FDC is provided with Nicomatic CMM100 lock type connectors to the board edges for easy connectivity. It has on board 512KB Flash Memory and a 30 MHz reference clock. It has standard RS232 peripheral interface and is operated on 24V DC. CZ04FDC is powered by add on multi output power supply card. The CZ04FDC meets MIL-STD-461E standards and the Power Supply card meets MIL-STD-704D.

## **FEATURES:**

Spartan 6 series FPGA

• STM Micro controller

• RS422 Interface

• 512Kbyte flash memory

RS232 Interface

• 24V DC Supply

• RTL (Application Code).

## **SPECIFICATIONS:**

 Processor : Spartan 6
Memory : 512 Kb Flash
Interfaces : 2 x RS232 : 1x RS422

Reference Clock : 30 MHz On-Board

• Connectors : Nicomatic CMM 100/200 Lock type

Operating System : Windows
Input Supply : 24 +/-3V, 5A